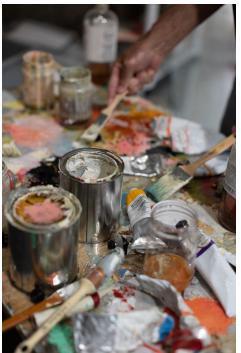

Chris Gwaltney is renowned for challenging the conventions of traditional abstract art, and his most recent collection continues this trend. In his latest showcase, *PARAMETERS*, Gwaltney establishes specific guidelines to limit the perceived 'freedom' associated with abstraction. For the upcoming February exhibition, a key parameter dictates that the influence of a mixed color can only be altered in relation to its neighboring color, tone, or hue.

For the past three decades, in every series of paintings, Gwaltney has employed some small, yet important, parameter that he feels are foundational to the completed pieces. "No color exists in a vacuum," says Gwaltney. "The viewer's eye moves according to how strong or minimal the contrast between the colors are... I mix up colors with the intention of not altering them once they're on the canvas. I place a color then decide on its adjacent color. No fussing allowed. It's a way of testing myself, like tightroping without a net."