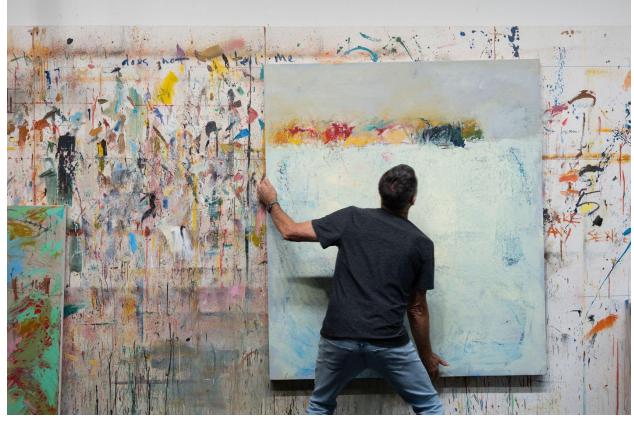

Chris Gwaltney is renowned for challenging the conventions of traditional abstract art, and his most recent collection continues this trend. In his latest showcase, *PARAMETERS*, Gwaltney establishes specific guidelines to limit the perceived 'freedom' associated with abstraction. For the upcoming February exhibition, a key parameter dictates that the influence of a mixed color can only be altered in relation to its neighboring color, tone, or hue.

For the past three decades, in every series of paintings, Gwaltney has employed some small, yet important, parameter that he feels are foundational to the completed pieces. "No color exists in a vacuum," says Gwaltney. "The viewer's eye moves according to how strong or minimal the contrast between the colors are... I mix up colors with the intention of not altering them once they're on the canvas. I place a color then decide on its adjacent color. No fussing allowed. It's a way of testing myself, like tightroping without a net."

"I want to leave the studio feeling unsettled, not quite sure of a color relationship or a big blank area or some marks and words I've put on the canvas. Almost without fail, the following morning, I'm glad I left the painting alone to be argued with fresh, older eyes. When you allow a mistake to stay, when something that would have bothered you five years ago becomes the element you're most pleased with in the work, you've grown." Chris Gwaltney